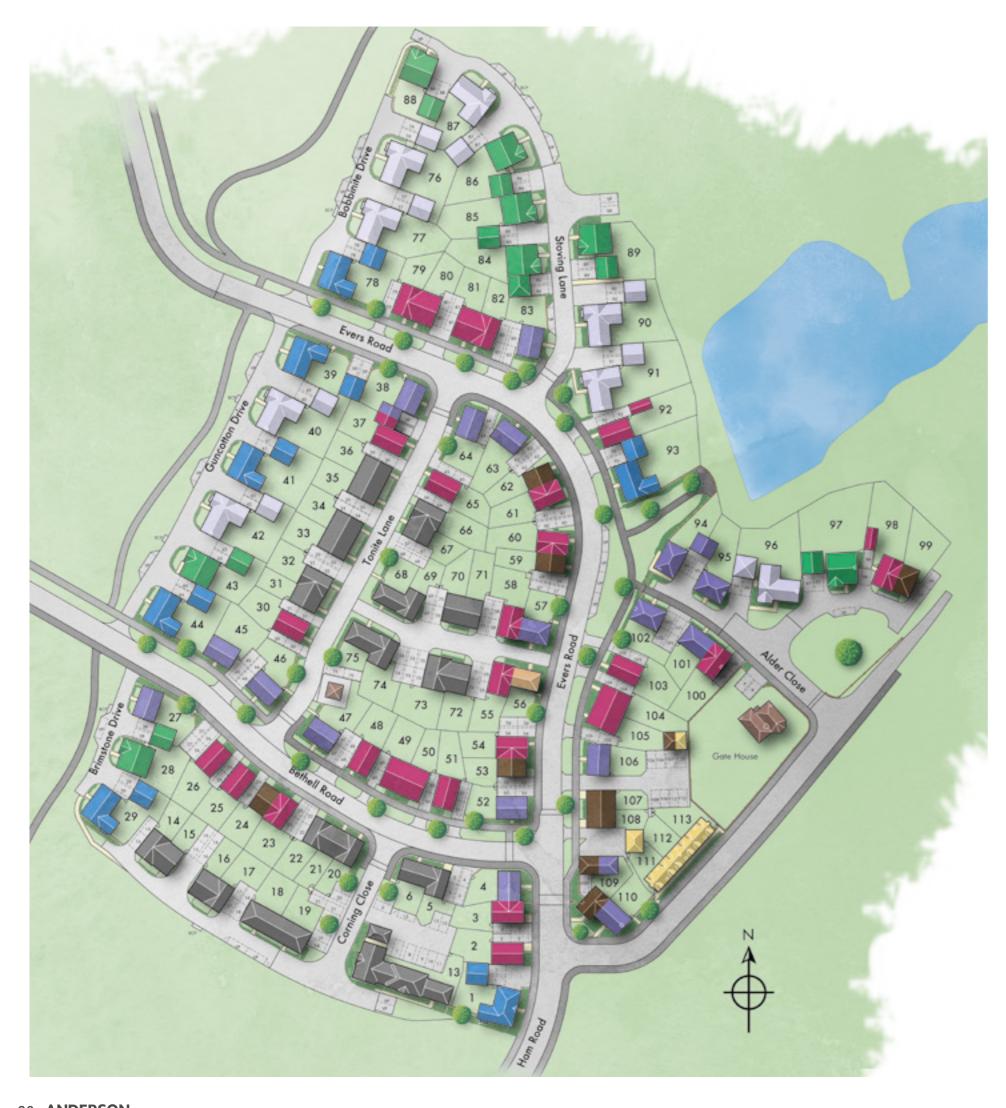

## DEVELOPMENT LAYOUT

The Bay

2 BEDROOM HOME Plots 24(h), 53, 59, 62(h), 99(h), 107, 108(h) & 109(h)

The Hawthorn I

2 BEDROOM HOME
Plot 56

The Hawthorn II

**2 BEDROOM HOME** Plots 111, 112 & 113

The Birch

3 BEDROOM HOME

Plots 2(h), 3, 23, 25(h), 26(h), 30, 37(h), 48, 49, 50(h), 51(h), 54(h), 55(h), 58, 60(h), 61, 65, 79(h), 80, 81(h), 82, 92, 98, 100, 103(h), 104 & 105(h)

The Rowan

3 BEDROOM HOME

Plots 4(h), 27, 38, 45, 46, 47, 52, 57(h), 63, 64(h), 83(h), 94, 95(h), 101, 102(h), 106(h) & 110

The Sycamore

**4 BEDROOM HOME**Plots 1, 29(h), 39, 41(h), 44(h), 78(h) & 93(h)

The Willow

**4 BEDROOM HOME**Plots 28, 43, 84, 85, 86, 88(h), 89 & 97(h)

The Oak

**5 BEDROOM HOME**Plots 40, 42, 76, 77, 87, 90, 91 & 96

■ Affordable Housing

Overall development plan, floorplans and CGIs are given as a generic indication of Faversham Lakes. These are liable to change as build progresses; please speak to the Sales Consultant for plot specific information. (h) Denotes handed plot. BCP denotes bin collection point. The computer generated images, floor plans, configurations and layouts are included for guidance only. External finishes, landscaping and levels will vary, please refer to drawings in sales office.