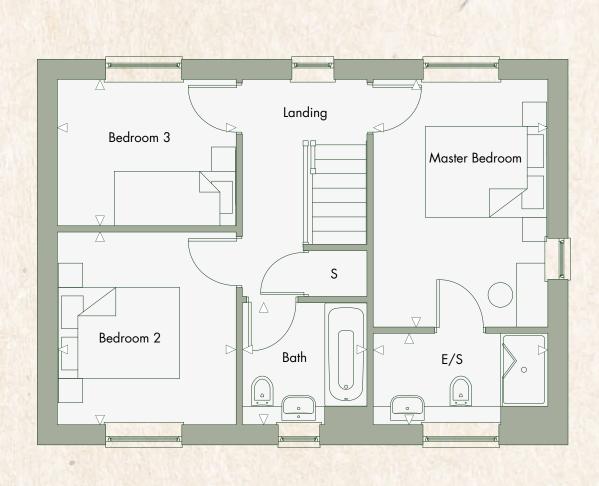

### THE ROWAN

**BEDROOMS** 

3 bedrooms

**PLOTS** 

Plots 114, 115(h), 117(h), 122(h), 123, 132, 145 & 147

### First Floor

| Master Bedroom | 4.04m x 2.84m | 13′ 3″ x 9′ 4″ |
|----------------|---------------|----------------|
| En-suite       | 2.84m x 1.50m | 9′ 4″ x 4′11″  |
| Bedroom 2      | 3.15m x 2.92m | 10′ 4″ x 9′ 7″ |
| Bedroom 3      | 2.92m x 2.39m | 9′ 7″ x 7′ 10″ |
| Bathroom       | 2.05m x 2.00m | 6′ 9″ x 6′ 7″  |