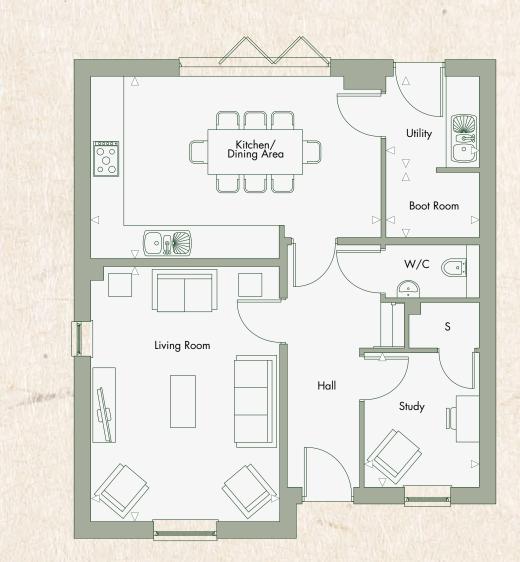

### THE WILLOW

**BEDROOMS** 

**Ground Floor** 

4 bedrooms

**PLOTS** 

Plots 131, 139, 140, 142 & 143(h)

First Floor

# Kitchen/Dining Area 5.73m x 3.59m 18' 10" x 11' 10" Living Room 5.04m x 3.72m 16' 7" x 12' 3" Utility 1.84m x 1.80m 6' 0" x 5' 11" Boot Room 1.84m x 1.28m 6' 0" x 4' 3" Study 2.66m x 2.27m 8' 9" x 7' 5"