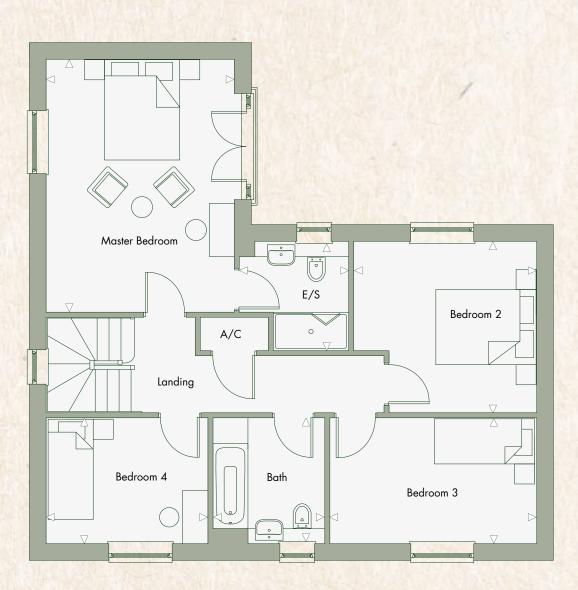

### THE WILLOW

**BEDROOMS** 

**Ground Floor** 

4 bedrooms

**PLOTS** 

Plots 131, 139, 140, 142 & 143(h)

First Floor

| Master Bedroom | 4.38m x 3.72m | 14′ 5″ x 12′ 3″ |
|----------------|---------------|-----------------|
| En-suite       | 2.14m x 1.90m | 7′ 0″ x 6′ 3″   |
| Bedroom 2      | 4.31m x 3.72m | 14′ 2″ x 12′ 3″ |
| Bedroom 3      | 3.85m x 2.66m | 12′ 8″ x 8′ 9″  |
| Bedroom 4      | 3.23m x 2.32m | 10′ 8″ x 7′ 8″  |
| Bathroom       | 2.30m x 2.00m | 7′ 7″ x 6′ 7″   |

Total Area 128.52m2 1384sq ft