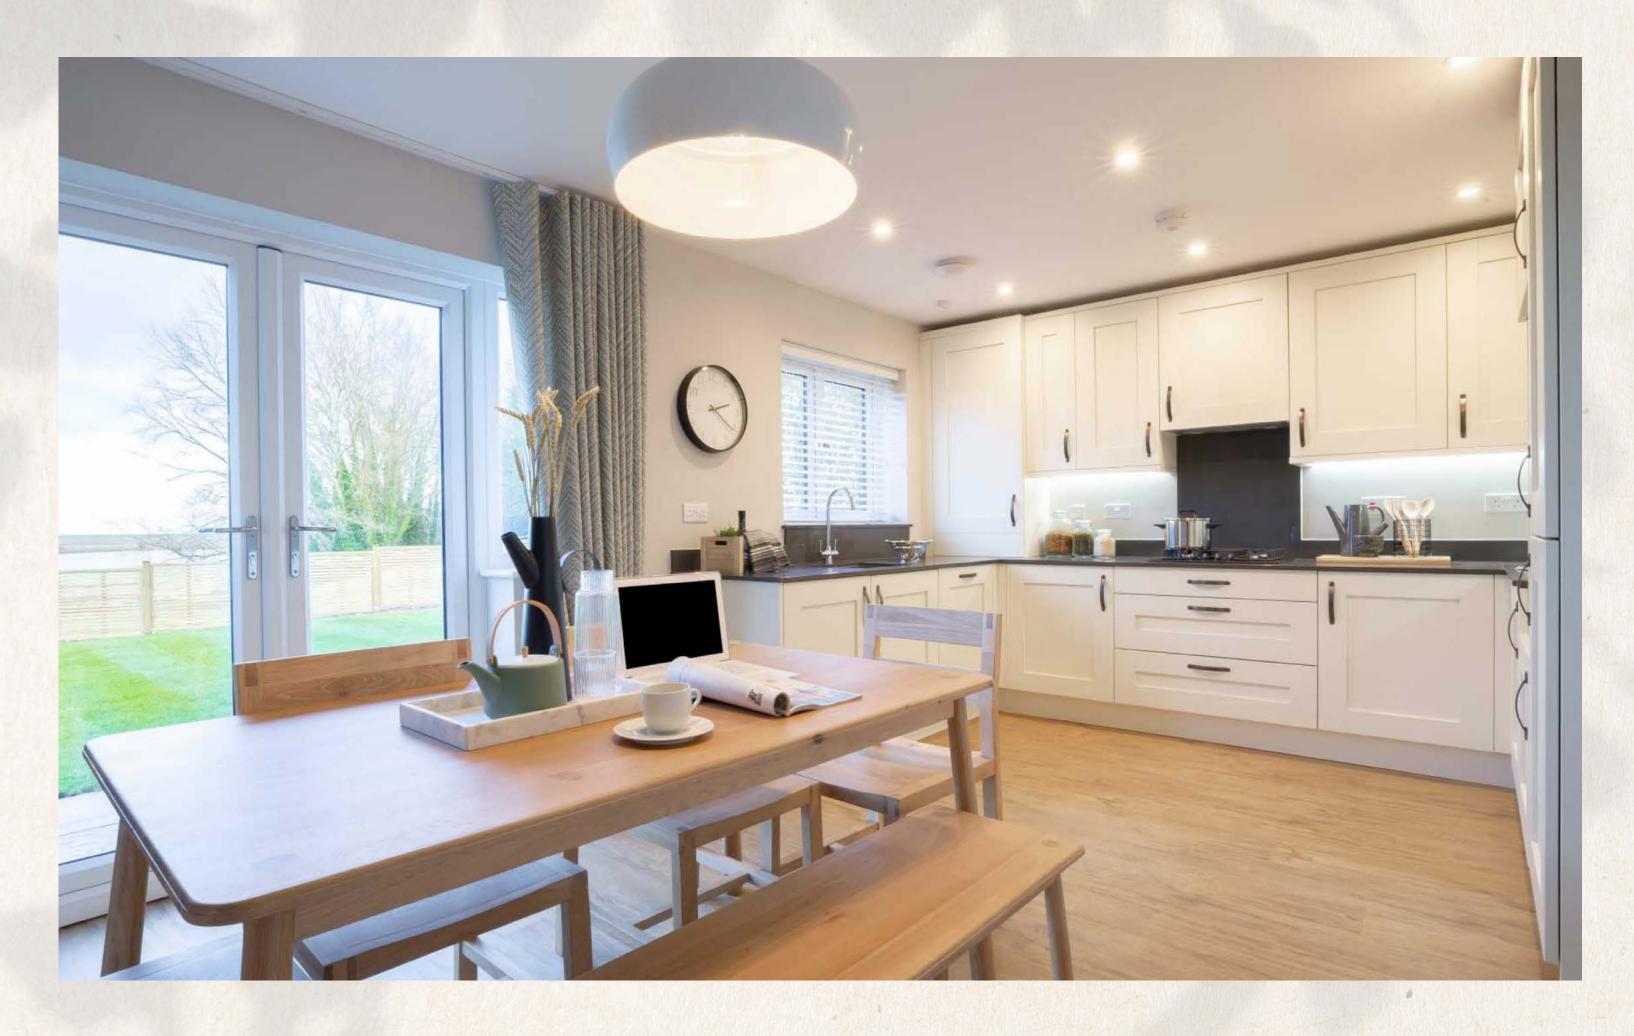

### Kitchen

Contemporary fitted kitchens together with glass splashback and 22mm laminate worktop

Bosch ceramic black gloss four ring gas burner (five ring to 4 and 5 bedroom houses)

Bosch integrated single oven (double oven to 4 and 5 bedroom houses)

Telescopic integrated extractor fan

Bosch integrated washing machine, fridge freezer and dishwasher (2 bedroom houses to receive slimline integrated dishwasher)

Space for tumble dryer (4 and 5 bedroom houses only)

LED strip lighting to underside of wall units

Soft close cupboards and drawers

Freestanding washing machine in utility

### Flooring

Amtico to wet rooms, hall and kitchen/dining room

Carpet to study (if applicable), lounge, stairs, landing and bedrooms