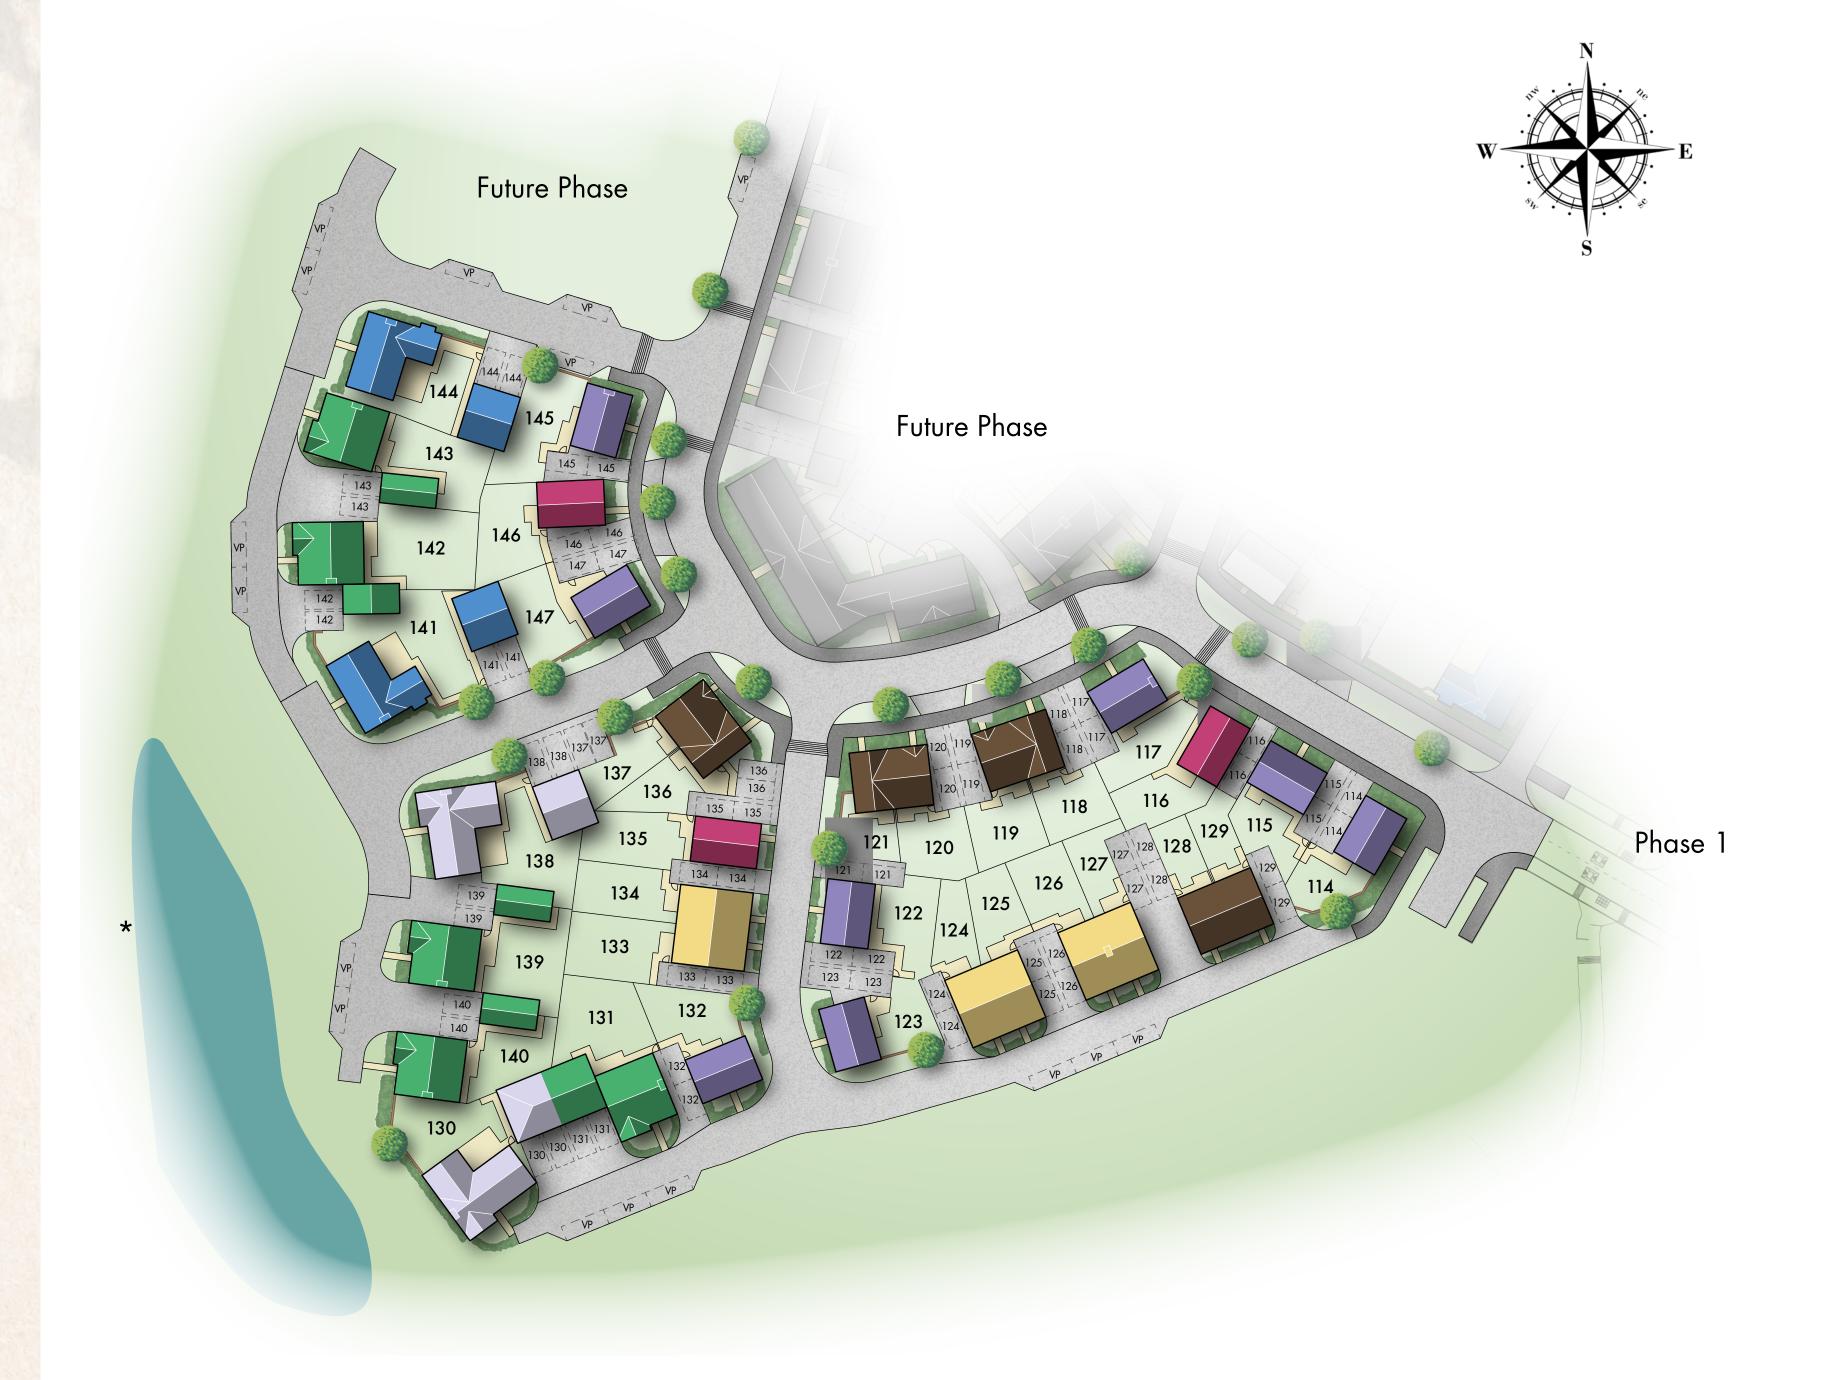

- The Bay
  Plots 118, 119(h), 120, 121(h),
  128, 129(h), 136 & 137(h)
- The Birch Plots 116(h), 135(h) & 146
- The Rowan
  Plots 114, 115(h), 117(h),
  122(h), 123, 132, 145 & 147
- The Willow Plots 131, 139, 140, 142 & 143(h)

- The Sycamore Plots 141(h) & 144
- The Oak
  Plots 130 & 138
- The Maple
  Plots 124, 125(h), 126, 127(h),
  133 & 134(h)
- Affordable Housing

### THE BAY

**BEDROOMS** 

2 bedrooms

**PLOTS** 

Plots 118, 119(h), 120, 121(h), 128, 129(h), 136 & 137(h)

Total Area 70.11m2 754sq ft

### THE MAPLE

**BEDROOMS** 

3 bedrooms

**PLOTS** 

Plots 124, 125(h), 126, 127(h), 133 & 134(h)

First Floor

| Kitchen            | 3.63m x 2.47m | 11′ 11″ × 8′ 1″ |
|--------------------|---------------|-----------------|
| Living/Dining Area | 5.40m x 4.73m | 17′ 9″ x 15′ 7″ |

### THE BIRCH

**BEDROOMS** 

3 bedrooms

**PLOTS** 

Plots 116(h), 135(h) & 146

First Floor

| Ground Floor                      |               |                 |
|-----------------------------------|---------------|-----------------|
| Kitchen/Dining Area 5.41m x 3.47m |               | 17′ 9″ x 11′ 5″ |
| Living Room                       | 4.60m x 3.15m | 15′ 1″ x 10′ 4″ |

### THE ROWAN

**BEDROOMS** 

3 bedrooms

**PLOTS** 

Plots 114, 115(h), 117(h), 122(h), 123, 132, 145 & 147

### THE WILLOW

**BEDROOMS** 

**Ground Floor** 

4 bedrooms

**PLOTS** 

Plots 131, 139, 140, 142 & 143(h)

First Floor

### THE SYCAMORE

**BEDROOMS** 

4 bedrooms

**PLOTS** 

Plots 141(h) & 144

### THE OAK

**BEDROOMS** 

5 bedrooms

**PLOTS** 

Plots 130 & 138