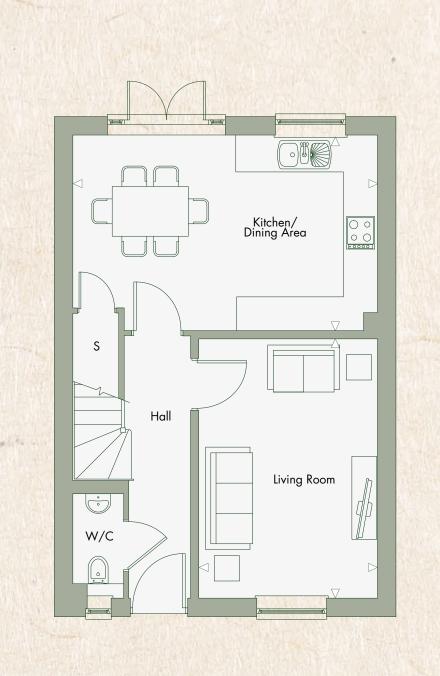

### THE BAY

**BEDROOMS** 

2 bedrooms

**PLOTS** 

Plots 118, 119(h), 120, 121(h), 128, 129(h), 136 & 137(h)

Total Area 70.11m2 754sq ft