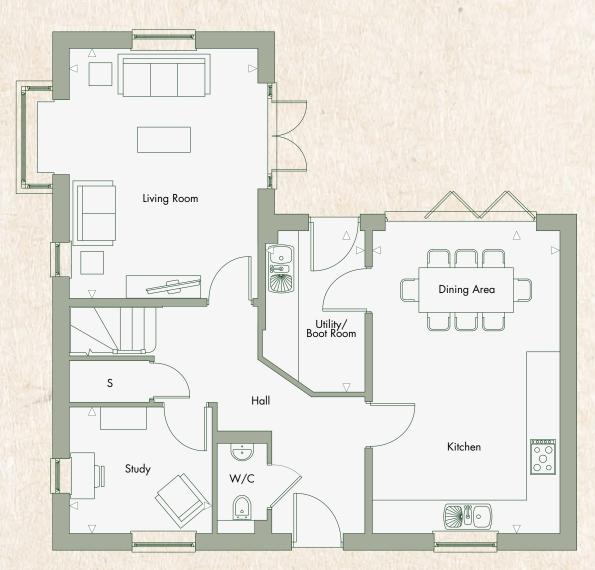

### THE WILLOW

**BEDROOMS** 

**Ground Floor** 

4 bedrooms

**PLOTS** 

Plots 131, 139, 140, 142 & 143(h)

First Floor

# Kitchen/Dining Area 5.73m x 3.59m 18' 10" x 11' 10" Living Room 5.04m x 3.72m 16' 7" x 12' 3" Utility 1.84m x 1.80m 6' 0" x 5' 11" Boot Room 1.84m x 1.28m 6' 0" x 4' 3" Study 2.66m x 2.27m 8' 9" x 7' 5"

| Master Bedroom | 4.38m x 3.72m | 14′ 5″ x 12′ 3″ |
|----------------|---------------|-----------------|
| En-suite       | 2.14m x 1.90m | 7′ 0″ x 6′ 3″   |
| Bedroom 2      | 4.31m x 3.72m | 14′ 2″ x 12′ 3″ |
| Bedroom 3      | 3.85m x 2.66m | 12′ 8″ x 8′ 9″  |
| Bedroom 4      | 3.23m x 2.32m | 10′ 8″ x 7′ 8″  |
| Bathroom       | 2.30m x 2.00m | 7′ 7″ x 6′ 7″   |

Total Area 128.52m2 1384sq ft