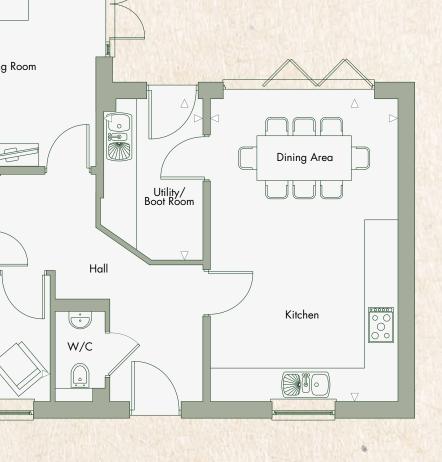

### THE WILLOW

**BEDROOMS** 

**Ground Floor** 

4 bedrooms

**PLOTS** 

Plots 131, 139, 140, 142 & 143(h)

First Floor

# Kitchen/Dining Area 5.73m x 3.59m 18' 10" x 11' 10" Living Room 5.04m x 3.72m 16' 7" x 12' 3" Utility 1.84m x 1.80m 6' 0" x 5' 11" Boot Room 1.84m x 1.28m 6' 0" x 4' 3" Study 2.66m x 2.27m 8' 9" x 7' 5"

| Master Bedroom | 4.38m x 3.72m | 14′ 5″ x 12′ 3″ |
|----------------|---------------|-----------------|
| En-suite       | 2.14m x 1.90m | 7′ 0″ x 6′ 3″   |
| Bedroom 2      | 4.31m x 3.72m | 14′ 2″ x 12′ 3″ |
| Bedroom 3      | 3.85m x 2.66m | 12′ 8″ x 8′ 9″  |
| Bedroom 4      | 3.23m x 2.32m | 10′ 8″ x 7′ 8″  |
| Bathroom       | 2.30m x 2.00m | 7′ 7″ x 6′ 7″   |

Total Area 128.52m2 1384sq ft