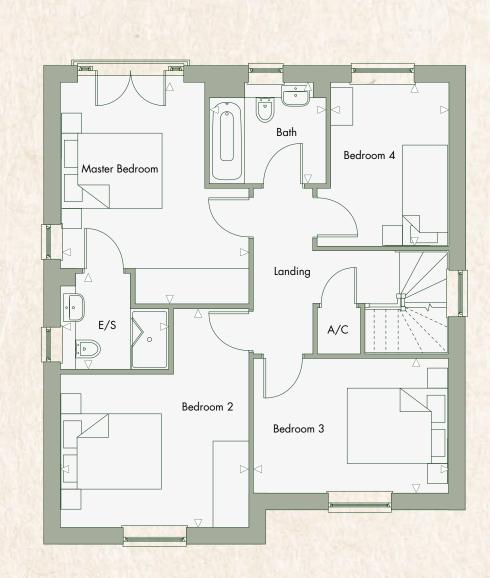

### THE WILLOW

**BEDROOMS** 

**Ground Floor** 

4 bedrooms

**PLOTS** 

Plots 131, 139, 140, 142 & 143(h)

First Floor

| Master Bedroom | 4.38m x 3.72m | 14′ 5″ x 12′ 3″ |
|----------------|---------------|-----------------|
| En-suite       | 2.14m x 1.90m | 7′ 0″ x 6′ 3″   |
| Bedroom 2      | 4.31m x 3.72m | 14′ 2″ x 12′ 3″ |
| Bedroom 3      | 3.85m x 2.66m | 12′ 8″ x 8′ 9″  |
| Bedroom 4      | 3.23m x 2.32m | 10′ 8″ x 7′ 8″  |
| Bathroom       | 2.30m x 2.00m | 7′ 7″ x 6′ 7″   |