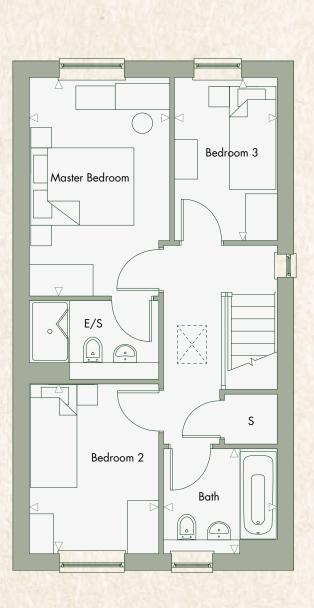

### THE ROWAN

**BEDROOMS** 

3 bedrooms

**PLOTS** 

Plots 114, 115(h), 117(h), 122(h), 123, 132, 145 & 147

### First Floor

| Master Bedroom | 4.04m x 2.84m | 13′ 3″ x 9′ 4″ |
|----------------|---------------|----------------|
| En-suite       | 2.84m x 1.50m | 9′ 4″ x 4′11″  |
| Bedroom 2      | 3.15m x 2.92m | 10′ 4″ x 9′ 7″ |
| Bedroom 3      | 2.92m x 2.39m | 9′ 7″ x 7′ 10″ |
| Bathroom       | 2.05m x 2.00m | 6′ 9″ x 6′ 7″  |

Total Area

89.61m2