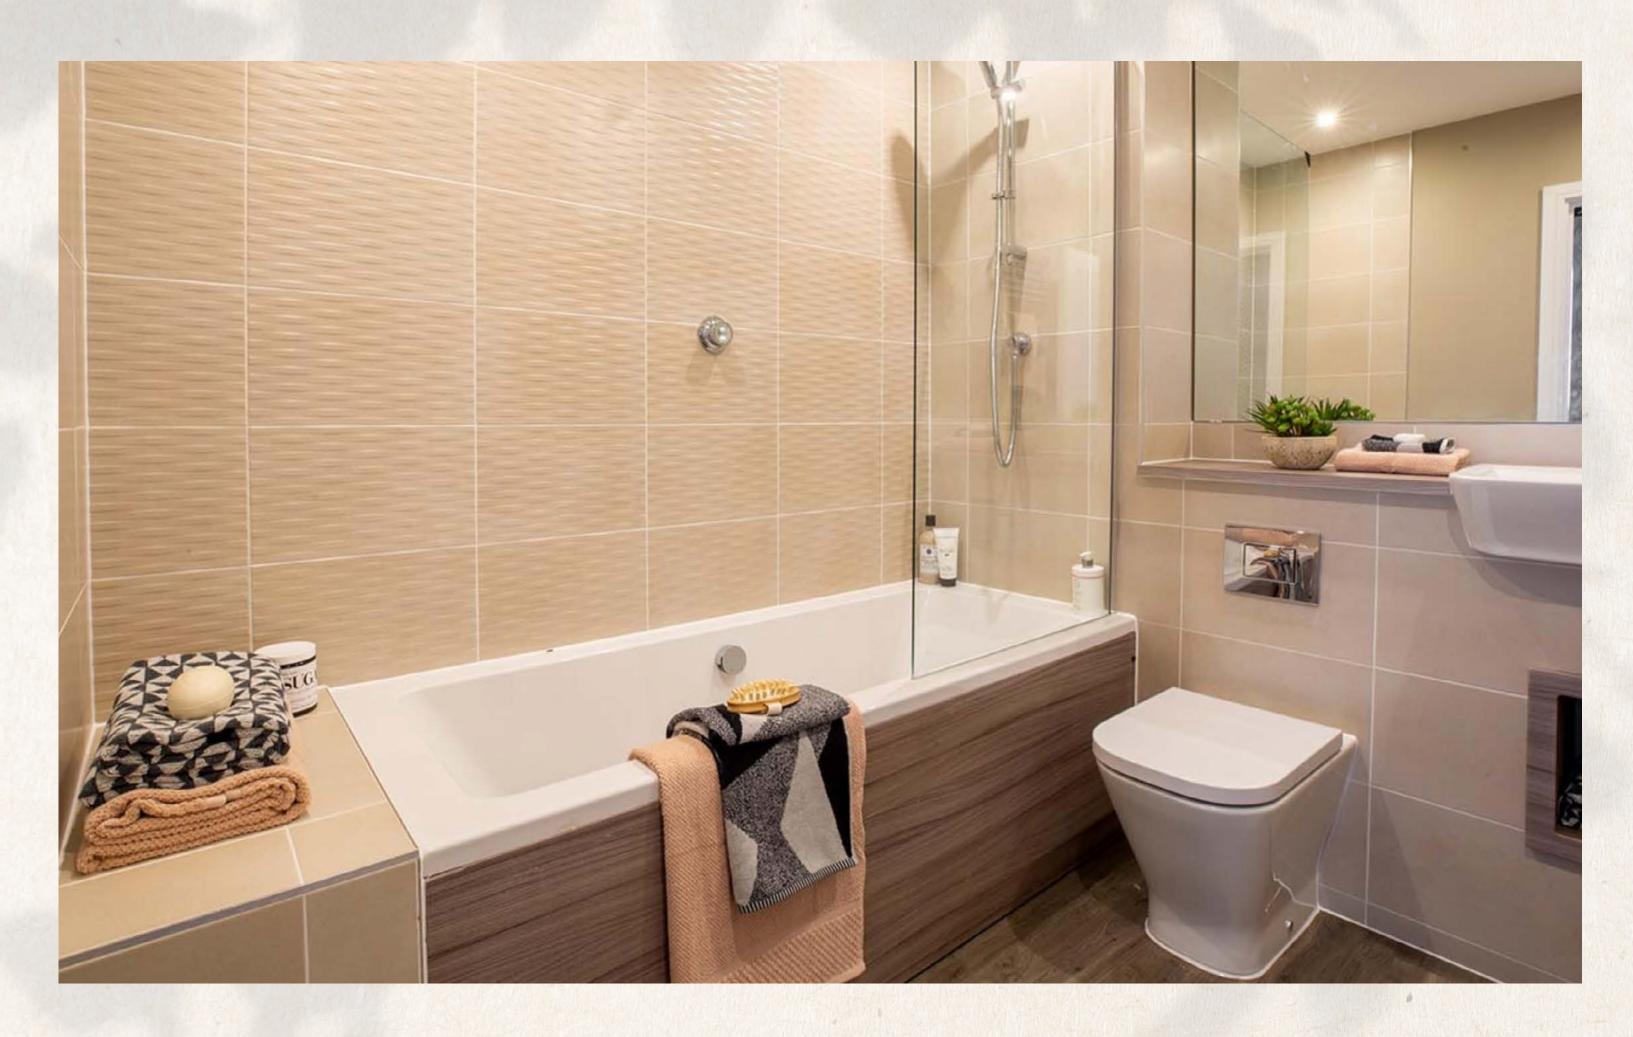

### Bathroom & En-suite

Contemporary white Roca Gap sanitaryware

Mira digital shower and bath controls

Chrome heated towel rail to bathrooms and en-suites

Full height tiling around shower and bath

Half height tiling to basin and w/c

### Cloakroom

Half height tiling to basin and w/c