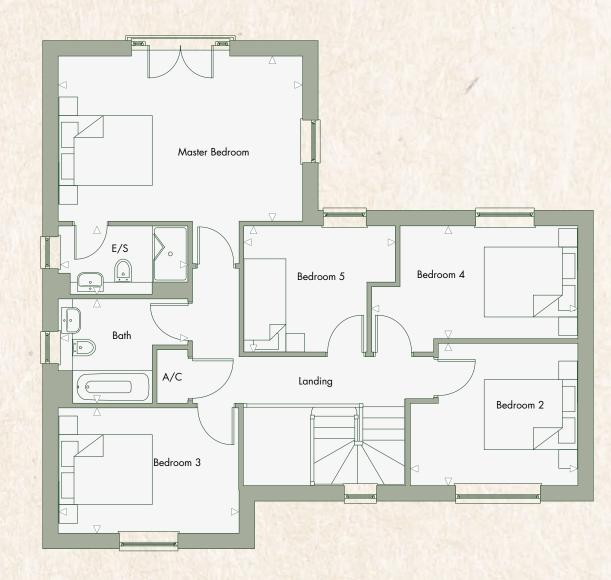

### THE OAK

**BEDROOMS** 

5 bedrooms

**PLOTS** 

Plots 130 & 138

### **Ground Floor**

|             |               | Control of the Contro |
|-------------|---------------|--------------------------------------------------------------------------------------------------------------------------------------------------------------------------------------------------------------------------------------------------------------------------------------------------------------------------------------------------------------------------------------------------------------------------------------------------------------------------------------------------------------------------------------------------------------------------------------------------------------------------------------------------------------------------------------------------------------------------------------------------------------------------------------------------------------------------------------------------------------------------------------------------------------------------------------------------------------------------------------------------------------------------------------------------------------------------------------------------------------------------------------------------------------------------------------------------------------------------------------------------------------------------------------------------------------------------------------------------------------------------------------------------------------------------------------------------------------------------------------------------------------------------------------------------------------------------------------------------------------------------------------------------------------------------------------------------------------------------------------------------------------------------------------------------------------------------------------------------------------------------------------------------------------------------------------------------------------------------------------------------------------------------------------------------------------------------------------------------------------------------------|
| Kitchen     | 5.18m x 4.86m | 17' O" x 16' O"                                                                                                                                                                                                                                                                                                                                                                                                                                                                                                                                                                                                                                                                                                                                                                                                                                                                                                                                                                                                                                                                                                                                                                                                                                                                                                                                                                                                                                                                                                                                                                                                                                                                                                                                                                                                                                                                                                                                                                                                                                                                                                                |
| Utility     | 2.74m x 1.95m | 9′ 0″ x 6′ 5″                                                                                                                                                                                                                                                                                                                                                                                                                                                                                                                                                                                                                                                                                                                                                                                                                                                                                                                                                                                                                                                                                                                                                                                                                                                                                                                                                                                                                                                                                                                                                                                                                                                                                                                                                                                                                                                                                                                                                                                                                                                                                                                  |
| Dining Room | 3.83m x 3.75m | 12′ 7″ x 12′ 4″                                                                                                                                                                                                                                                                                                                                                                                                                                                                                                                                                                                                                                                                                                                                                                                                                                                                                                                                                                                                                                                                                                                                                                                                                                                                                                                                                                                                                                                                                                                                                                                                                                                                                                                                                                                                                                                                                                                                                                                                                                                                                                                |
| Living Room | 5.52m x 3.50m | 18′ 2″ x 11′ 6″                                                                                                                                                                                                                                                                                                                                                                                                                                                                                                                                                                                                                                                                                                                                                                                                                                                                                                                                                                                                                                                                                                                                                                                                                                                                                                                                                                                                                                                                                                                                                                                                                                                                                                                                                                                                                                                                                                                                                                                                                                                                                                                |
| Study       | 2.36m x 2.04m | 7′ 9″ x 6′ 9″                                                                                                                                                                                                                                                                                                                                                                                                                                                                                                                                                                                                                                                                                                                                                                                                                                                                                                                                                                                                                                                                                                                                                                                                                                                                                                                                                                                                                                                                                                                                                                                                                                                                                                                                                                                                                                                                                                                                                                                                                                                                                                                  |

### First Floor

| Master Bedroom | 5.18m x 3.51m                                                                                                                                                                                                                                                                                                                                                                                                                                                                                                                                                                                                                                                                                                                                                                                                                                                                                                                                                                                                                                                                                                                                                                                                                                                                                                                                                                                                                                                                                                                                                                                                                                                                                                                                                                                                                                                                                                                                                                                                                                                                                                                  | 17′ O" x 11′ 6″  |
|----------------|--------------------------------------------------------------------------------------------------------------------------------------------------------------------------------------------------------------------------------------------------------------------------------------------------------------------------------------------------------------------------------------------------------------------------------------------------------------------------------------------------------------------------------------------------------------------------------------------------------------------------------------------------------------------------------------------------------------------------------------------------------------------------------------------------------------------------------------------------------------------------------------------------------------------------------------------------------------------------------------------------------------------------------------------------------------------------------------------------------------------------------------------------------------------------------------------------------------------------------------------------------------------------------------------------------------------------------------------------------------------------------------------------------------------------------------------------------------------------------------------------------------------------------------------------------------------------------------------------------------------------------------------------------------------------------------------------------------------------------------------------------------------------------------------------------------------------------------------------------------------------------------------------------------------------------------------------------------------------------------------------------------------------------------------------------------------------------------------------------------------------------|------------------|
| En-suite       | 2.75m x 1.46m                                                                                                                                                                                                                                                                                                                                                                                                                                                                                                                                                                                                                                                                                                                                                                                                                                                                                                                                                                                                                                                                                                                                                                                                                                                                                                                                                                                                                                                                                                                                                                                                                                                                                                                                                                                                                                                                                                                                                                                                                                                                                                                  | 9′ 1″ x 4′ 10″   |
| Bedroom 2      | 3.56m x 3.03m                                                                                                                                                                                                                                                                                                                                                                                                                                                                                                                                                                                                                                                                                                                                                                                                                                                                                                                                                                                                                                                                                                                                                                                                                                                                                                                                                                                                                                                                                                                                                                                                                                                                                                                                                                                                                                                                                                                                                                                                                                                                                                                  | 11′ 8″ x 10′ 0′′ |
| Bedroom 3      | 3.83m x 2.66m                                                                                                                                                                                                                                                                                                                                                                                                                                                                                                                                                                                                                                                                                                                                                                                                                                                                                                                                                                                                                                                                                                                                                                                                                                                                                                                                                                                                                                                                                                                                                                                                                                                                                                                                                                                                                                                                                                                                                                                                                                                                                                                  | 12′ 7″ x 8′ 9″   |
| Bedroom 4      | 4.38m x 2.40m                                                                                                                                                                                                                                                                                                                                                                                                                                                                                                                                                                                                                                                                                                                                                                                                                                                                                                                                                                                                                                                                                                                                                                                                                                                                                                                                                                                                                                                                                                                                                                                                                                                                                                                                                                                                                                                                                                                                                                                                                                                                                                                  | 14′ 5″ x 7′ 11″  |
| Bedroom 5      | 3.23m x 2.69m                                                                                                                                                                                                                                                                                                                                                                                                                                                                                                                                                                                                                                                                                                                                                                                                                                                                                                                                                                                                                                                                                                                                                                                                                                                                                                                                                                                                                                                                                                                                                                                                                                                                                                                                                                                                                                                                                                                                                                                                                                                                                                                  | 10′ 7″ x 8′ 10″  |
| Bathroom       | 2.75m x 2.29m                                                                                                                                                                                                                                                                                                                                                                                                                                                                                                                                                                                                                                                                                                                                                                                                                                                                                                                                                                                                                                                                                                                                                                                                                                                                                                                                                                                                                                                                                                                                                                                                                                                                                                                                                                                                                                                                                                                                                                                                                                                                                                                  | 9′ 1″ x 7′ 4″    |
|                | THE VALUE OF THE PARTY OF THE P |                  |

**Total Area** 

166.94m2