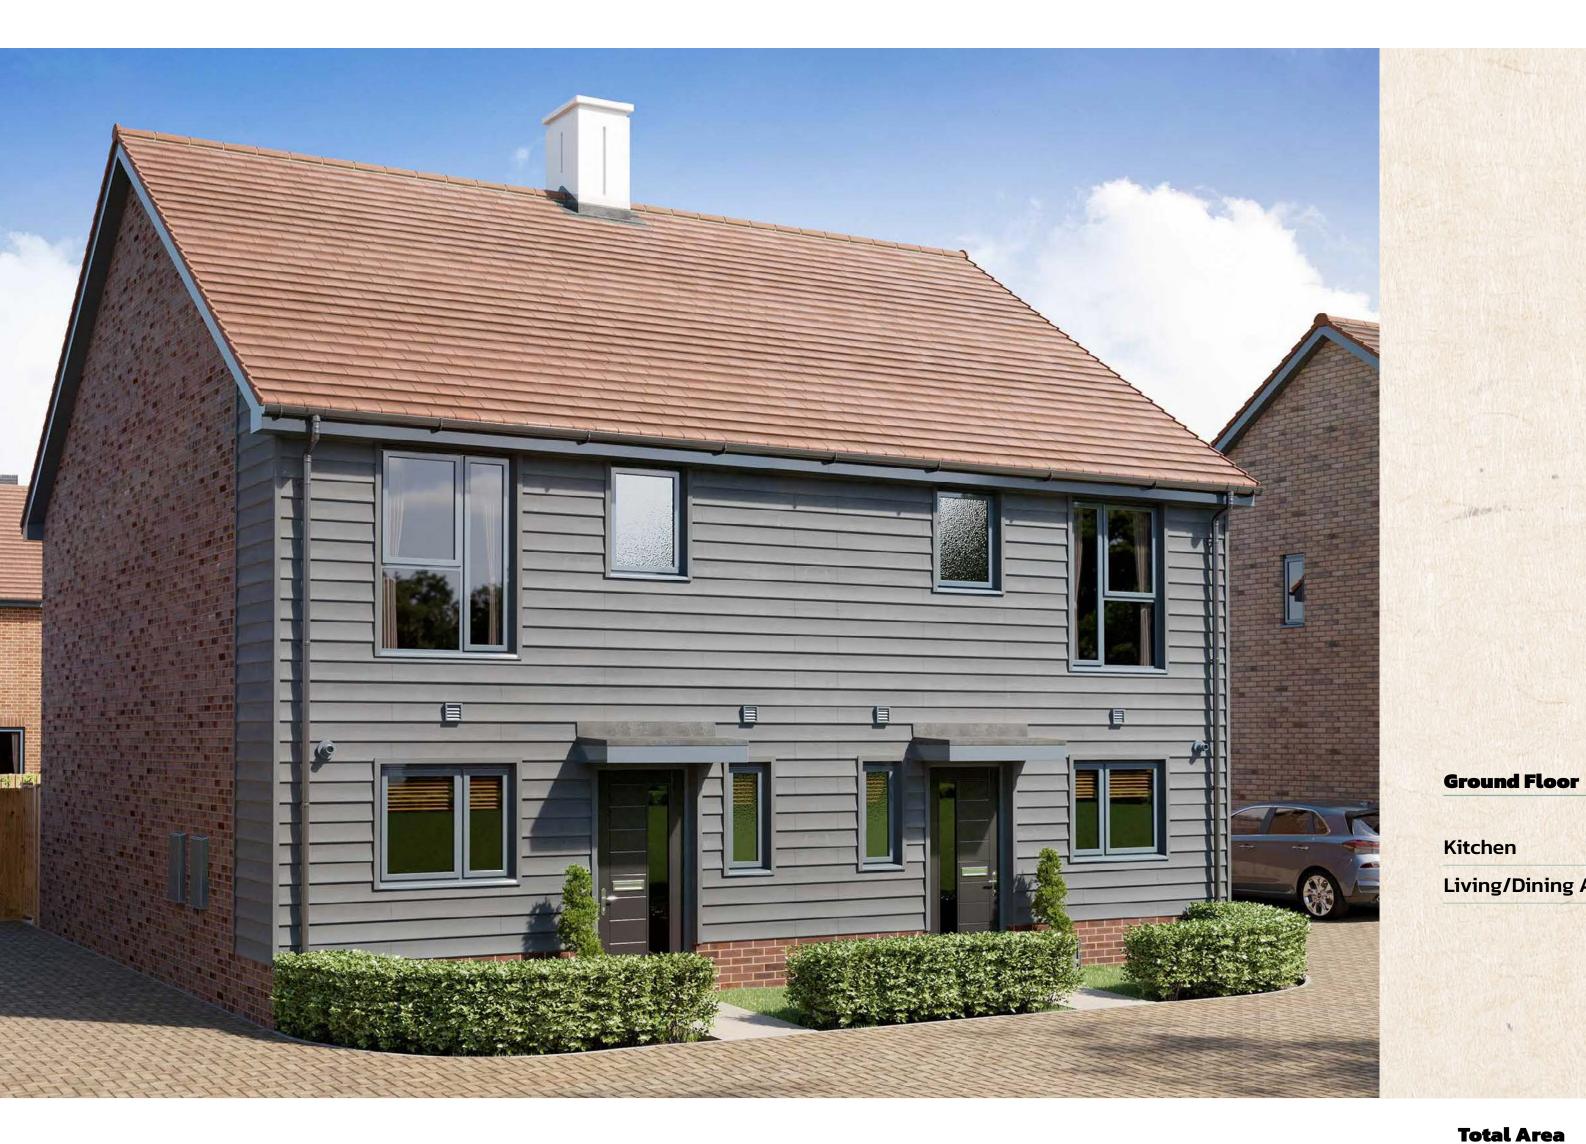

### THE MAPLE

**BEDROOMS** 

3 bedrooms

**PLOTS** 

Plots 124, 125(h), 126, 127(h), 133 & 134(h)

First Floor

| Kitchen            | 3.63m x 2.47m | 11′ 11″ × 8′ 1″ |
|--------------------|---------------|-----------------|
| Living/Dining Area | 5.40m x 4.73m | 17′ 9″ x 15′ 7″ |

| Master Bedroom | 4.18m x 2.68m | 13′ 9″ x 8′ 10″ |
|----------------|---------------|-----------------|
| Bedroom 2      | 3.24m x 2.47m | 10′ 8″ x 8′ 1″  |
| Bedroom 3      | 3.12m x 1.96m | 10′ 3″ x 6′ 5″  |
| Bathroom       | 2.17m x 2.00m | 7′ 2″ x 6′ 7″   |

Total Area 85.7m2