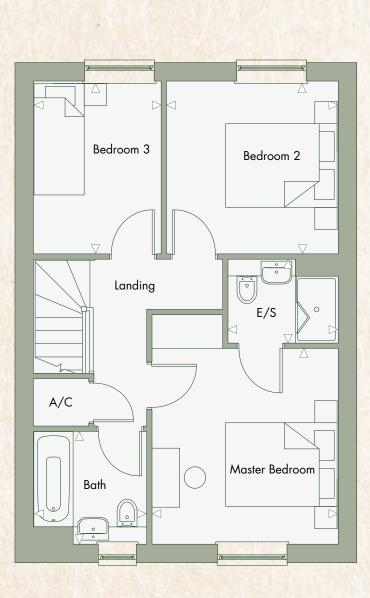

### THE WILLOW

**BEDROOMS** 

**Ground Floor** 

4 bedrooms

**PLOTS** 

Plots 131, 139, 140, 142 & 143(h)

First Floor

| Master Bedroom | 4.38m x 3.72m | 14′ 5″ x 12′ 3″ |
|----------------|---------------|-----------------|
| En-suite       | 2.14m x 1.90m | 7′ 0″ x 6′ 3″   |
| Bedroom 2      | 4.31m x 3.72m | 14′ 2″ x 12′ 3″ |
| Bedroom 3      | 3.85m x 2.66m | 12′ 8″ x 8′ 9″  |
| Bedroom 4      | 3.23m x 2.32m | 10′ 8″ x 7′ 8″  |
| Bathroom       | 2.30m x 2.00m | 7′ 7″ x 6′ 7″   |

Total Area 128.52m2 1384sq ft