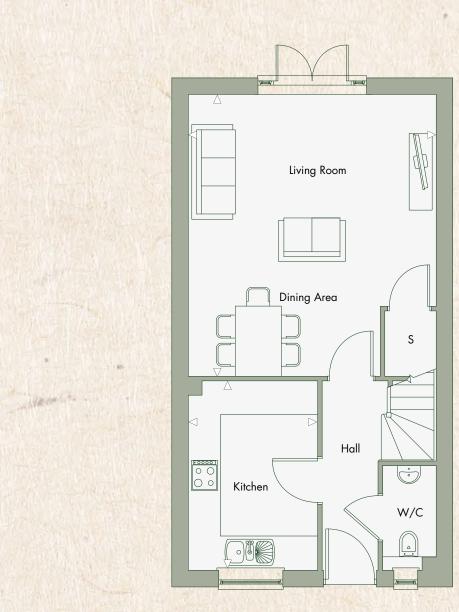

### THE ROWAN

**BEDROOMS** 

3 bedrooms

**PLOTS** 

Plots 114, 115(h), 117(h), 122(h), 123, 132, 145 & 147

### **Ground Floor**

| Kitchen     | 2.78m x 2.78m | 9′ 2″ x 9′ 2″  |
|-------------|---------------|----------------|
| Dining Area | 2.85m x 2.78m | 9′ 4″ x 9′ 2″  |
| Utility     | 2.04m x 1.53m | 6′ 8″ x 5′ 1″  |
| Living Room | 5.63m x 2.87m | 18′ 6″ x 9′ 5″ |

### First Floor

| Master Bedroom | 4.04m x 2.84m | 13′ 3″ x 9′ 4″ |
|----------------|---------------|----------------|
| En-suite       | 2.84m x 1.50m | 9′ 4″ x 4′11″  |
| Bedroom 2      | 3.15m x 2.92m | 10′ 4″ x 9′ 7″ |
| Bedroom 3      | 2.92m x 2.39m | 9′ 7″ x 7′ 10″ |
| Bathroom       | 2.05m x 2.00m | 6′ 9″ x 6′ 7″  |

Total Area

89.61m2