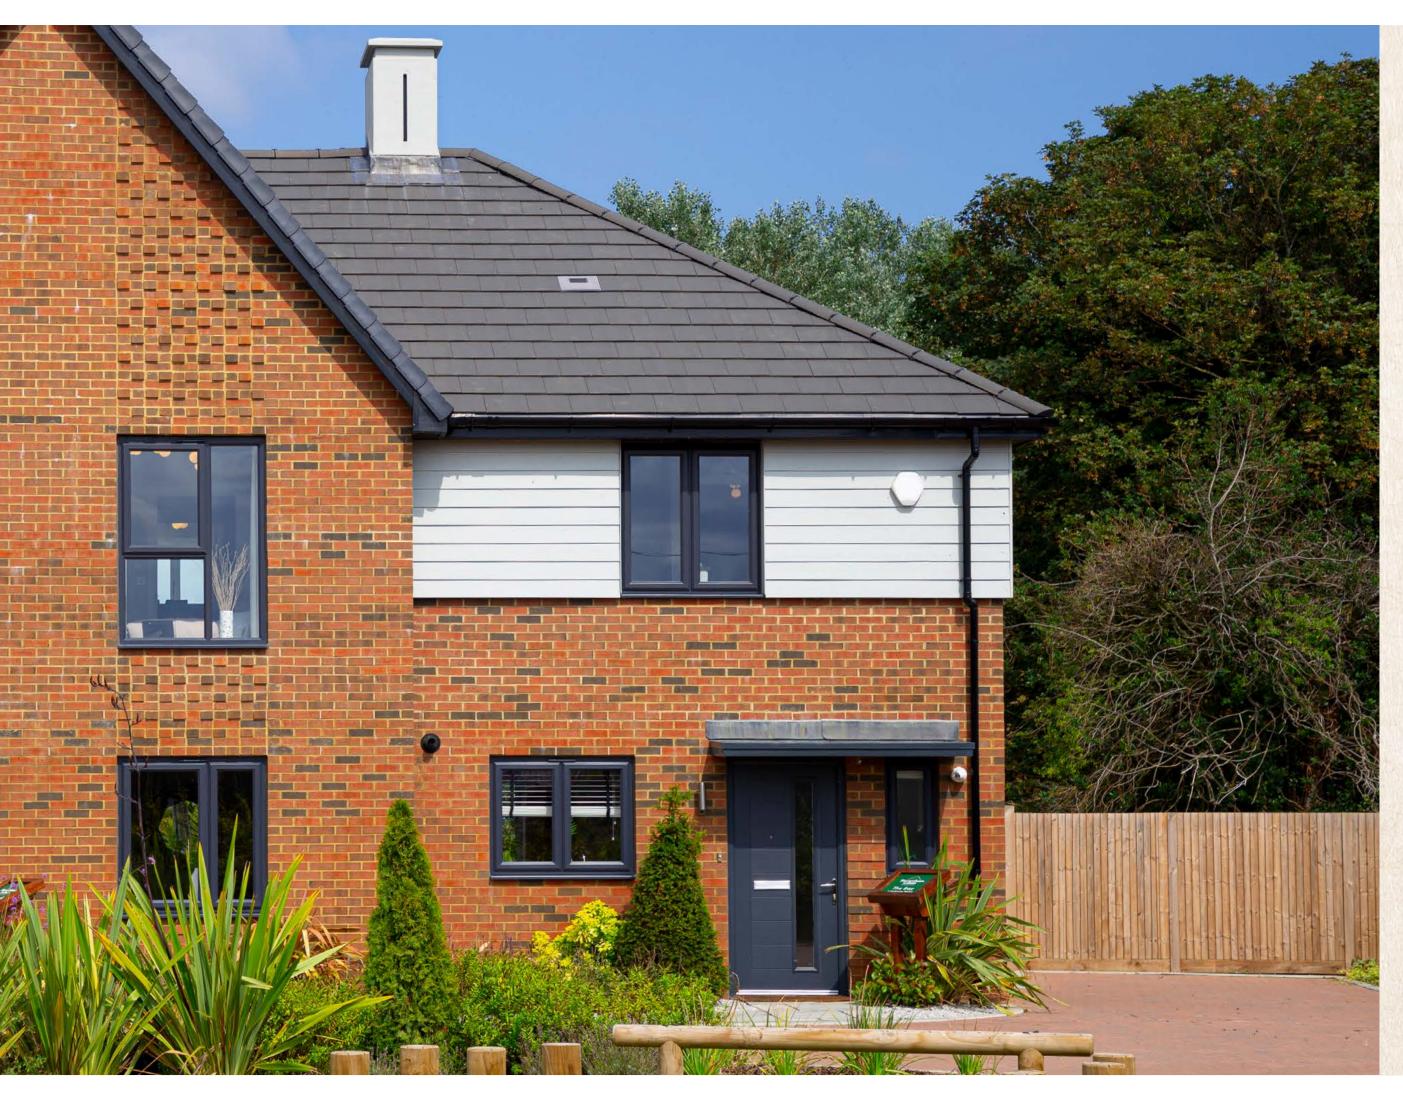

### THE BAY

**BEDROOMS** 

2 bedrooms

**PLOTS** 

Plots 118, 119(h), 120, 121(h), 128, 129(h), 136 & 137(h)

Total Area 70.11m2 754sq ft