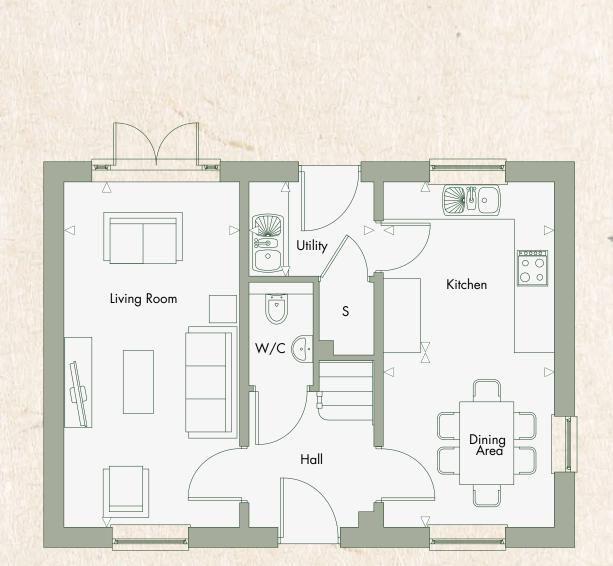

### THE ROWAN

**BEDROOMS** 

3 bedrooms

**PLOTS** 

Plots 114, 115(h), 117(h), 122(h), 123, 132, 145 & 147

### **Ground Floor**

| Kitchen     | 2.78m x 2.78m | 9′ 2″ x 9′ 2″  |
|-------------|---------------|----------------|
| Dining Area | 2.85m x 2.78m | 9′ 4″ x 9′ 2″  |
| Utility     | 2.04m x 1.53m | 6′ 8″ x 5′ 1″  |
| Living Room | 5.63m x 2.87m | 18′ 6″ x 9′ 5″ |