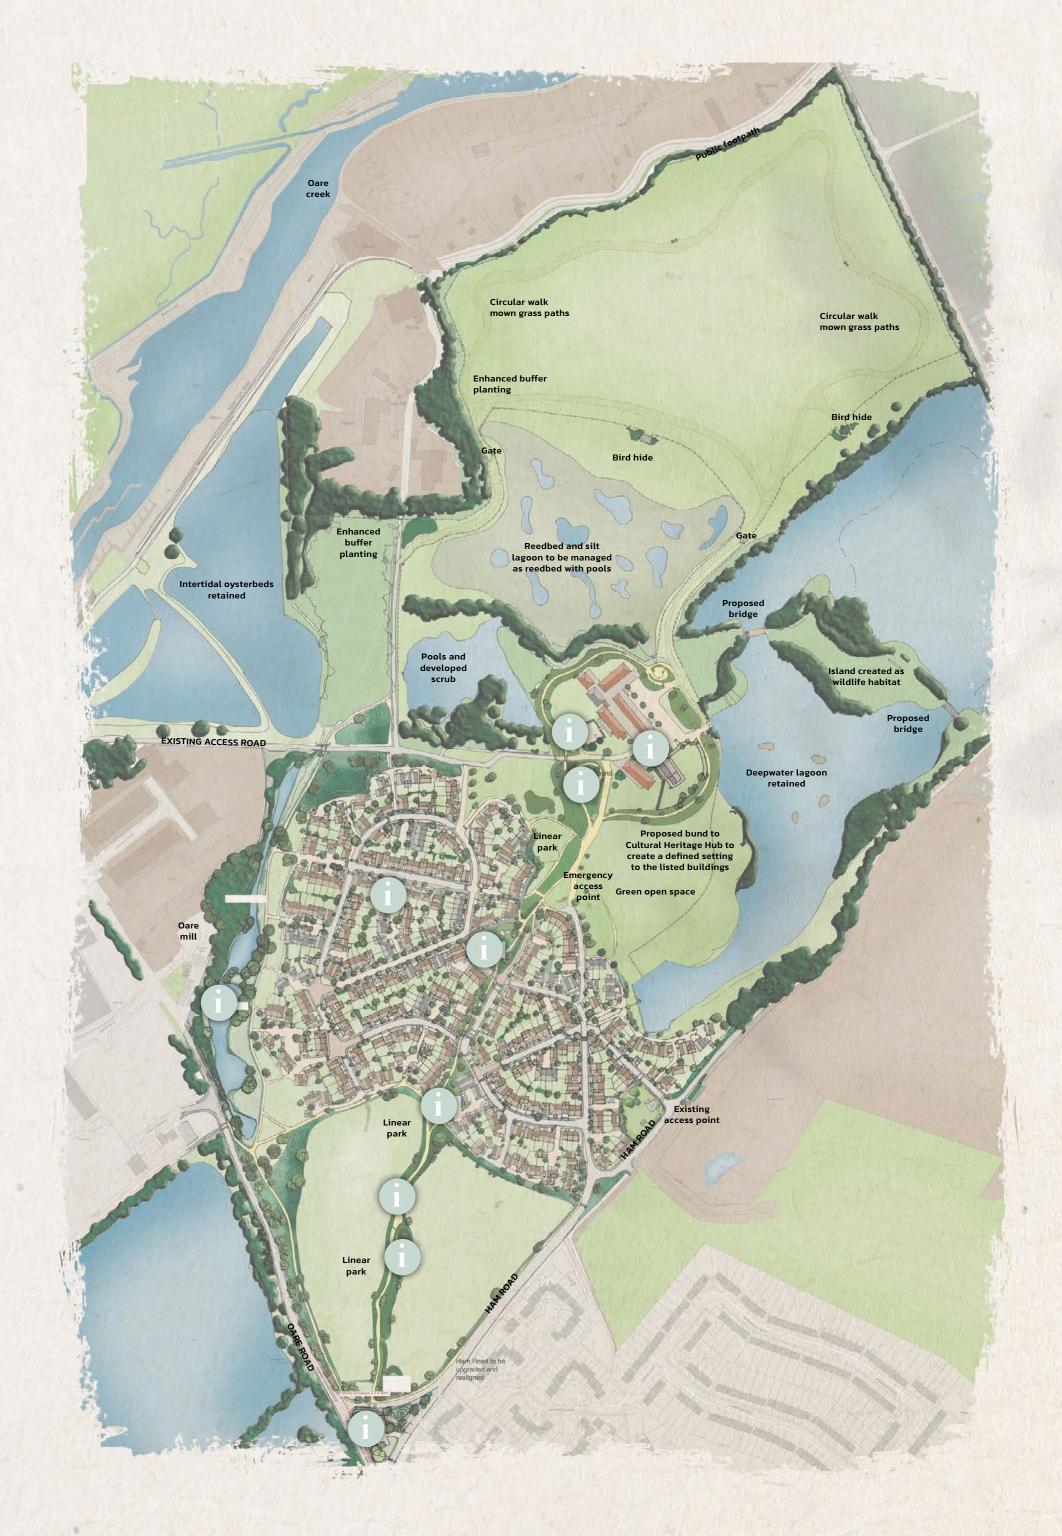

# DISCOVER YOUR NATURAL HABITAT

At Faversham Lakes you are not just close to nature, you are part of it, in a tapestry of wonderful green and blue open spaces. What is more, Faversham Lakes has been designed from the start not just to protect its wildlife and habitats, but to enhance its biodiversity now and for the future.

### **SCHOOL SQUARE**

A thriving hub at the heart of your community; a place to meet, make friends and have fun.

#### **WET PARKLAND**

Perfect for a lunchtime stroll, the wet parkland will be a real focal point. From spotting different species of birds to watching colourful butterflies flutter by, this wildlife zone lets everyone get up-close to Faversham Lakes' other important residents.

### **SCULPTED MOUND**

Our brilliant landscape architects have shaped the earth around the lakes and development edges to create pleasing vistas which are also havens for wildlife we cherish.

### **FUTURE RESIDENTIAL DEVELOPMENT**

Our lovely new community of Faversham Lakes has been meticulously planned to nestle in a breath-taking landscape. The phased development will be complemented by more planting and the expansion of amenities to further enhance life in this special place.

### **PARKING**

Explore the country park on foot or by bicycle to be closer to nature.

### **CULTURAL & HERITAGE HUB**

The bustling cultural and heritage hub will complement life at Faversham Lakes. The creation of the heritage hub will include the restoration of several historic buildings to ensure they have a new role and purpose for the new community.