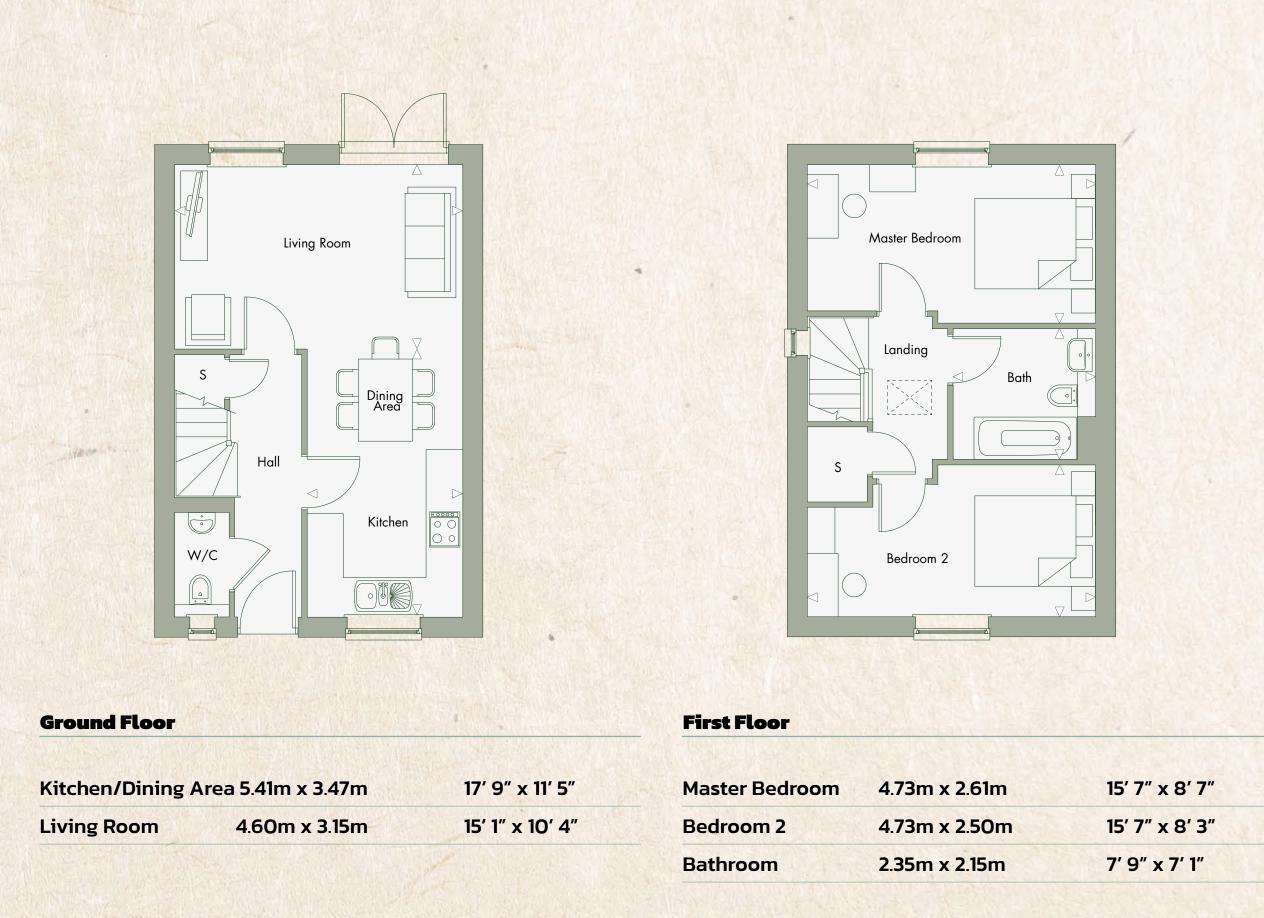

### THE BIRCH

**BEDROOMS** 

3 bedrooms

**PLOTS** 

Plots 116(h), 135(h) & 146

First Floor

| Ground Floor                      |               |                 |
|-----------------------------------|---------------|-----------------|
| Kitchen/Dining Area 5.41m x 3.47m |               | 17′ 9″ x 11′ 5″ |
| Living Room                       | 4.60m x 3.15m | 15′ 1″ x 10′ 4″ |

| Master Bedroom                                                                                                                                                                                                                                                                                                                                                                                                                                                                                                                                                                                                                                                                                                                                                                                                                                                                                                                                                                                                                                                                                                                                                                                                                                                                                                                                                                                                                                                                                                                                                                                                                                                                                                                                                                                                                                                                                                                                                                                                                                                                                                                | 3.48m x 3.32m | 11′ 5″ x 10′ 10″ |
|-------------------------------------------------------------------------------------------------------------------------------------------------------------------------------------------------------------------------------------------------------------------------------------------------------------------------------------------------------------------------------------------------------------------------------------------------------------------------------------------------------------------------------------------------------------------------------------------------------------------------------------------------------------------------------------------------------------------------------------------------------------------------------------------------------------------------------------------------------------------------------------------------------------------------------------------------------------------------------------------------------------------------------------------------------------------------------------------------------------------------------------------------------------------------------------------------------------------------------------------------------------------------------------------------------------------------------------------------------------------------------------------------------------------------------------------------------------------------------------------------------------------------------------------------------------------------------------------------------------------------------------------------------------------------------------------------------------------------------------------------------------------------------------------------------------------------------------------------------------------------------------------------------------------------------------------------------------------------------------------------------------------------------------------------------------------------------------------------------------------------------|---------------|------------------|
| En-suite                                                                                                                                                                                                                                                                                                                                                                                                                                                                                                                                                                                                                                                                                                                                                                                                                                                                                                                                                                                                                                                                                                                                                                                                                                                                                                                                                                                                                                                                                                                                                                                                                                                                                                                                                                                                                                                                                                                                                                                                                                                                                                                      | 1.96m x 1.50m | 6′ 5″ x 4′ 11″   |
| Bedroom 2                                                                                                                                                                                                                                                                                                                                                                                                                                                                                                                                                                                                                                                                                                                                                                                                                                                                                                                                                                                                                                                                                                                                                                                                                                                                                                                                                                                                                                                                                                                                                                                                                                                                                                                                                                                                                                                                                                                                                                                                                                                                                                                     | 3.07m x 3.05m | 10′ 1″ × 10′ 0″  |
| Bedroom 3                                                                                                                                                                                                                                                                                                                                                                                                                                                                                                                                                                                                                                                                                                                                                                                                                                                                                                                                                                                                                                                                                                                                                                                                                                                                                                                                                                                                                                                                                                                                                                                                                                                                                                                                                                                                                                                                                                                                                                                                                                                                                                                     | 3.07m x 2.27m | 10′ 1″ x 7′ 5″   |
| Bathroom                                                                                                                                                                                                                                                                                                                                                                                                                                                                                                                                                                                                                                                                                                                                                                                                                                                                                                                                                                                                                                                                                                                                                                                                                                                                                                                                                                                                                                                                                                                                                                                                                                                                                                                                                                                                                                                                                                                                                                                                                                                                                                                      | 2.15m x 2.00m | 7′ 1″ x 6′ 7″    |
| CONTRACTOR OF THE PARTY OF THE |               |                  |

Total Area 88

88.94m2