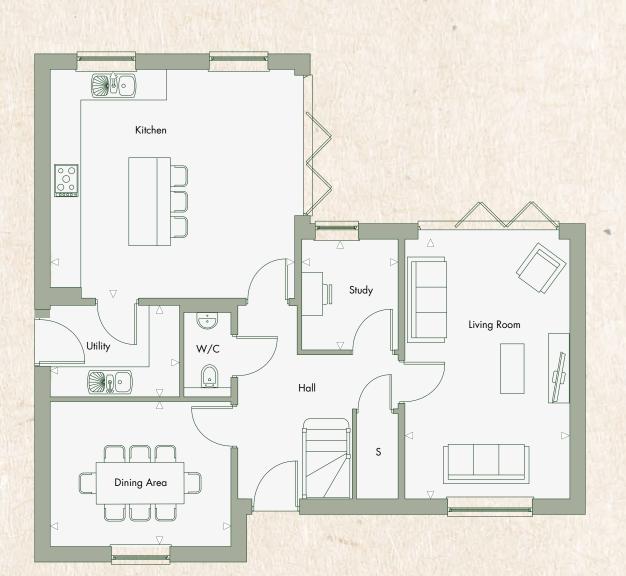

### THE ROWAN

**BEDROOMS** 

3 bedrooms

**PLOTS** 

Plots 114, 115(h), 117(h), 122(h), 123, 132, 145 & 147

### **Ground Floor**

| Kitchen     | 2.78m x 2.78m | 9′ 2″ x 9′ 2″  |
|-------------|---------------|----------------|
| Dining Area | 2.85m x 2.78m | 9′ 4″ x 9′ 2″  |
| Utility     | 2.04m x 1.53m | 6′ 8″ x 5′ 1″  |
| Living Room | 5.63m x 2.87m | 18′ 6″ x 9′ 5″ |

### First Floor

| Master Bedroom | 4.04m x 2.84m | 13′ 3″ x 9′ 4″ |
|----------------|---------------|----------------|
| En-suite       | 2.84m x 1.50m | 9′ 4″ x 4′11″  |
| Bedroom 2      | 3.15m x 2.92m | 10′ 4″ x 9′ 7″ |
| Bedroom 3      | 2.92m x 2.39m | 9′ 7″ x 7′ 10″ |
| Bathroom       | 2.05m x 2.00m | 6′ 9″ x 6′ 7″  |

Total Area

89.61m2